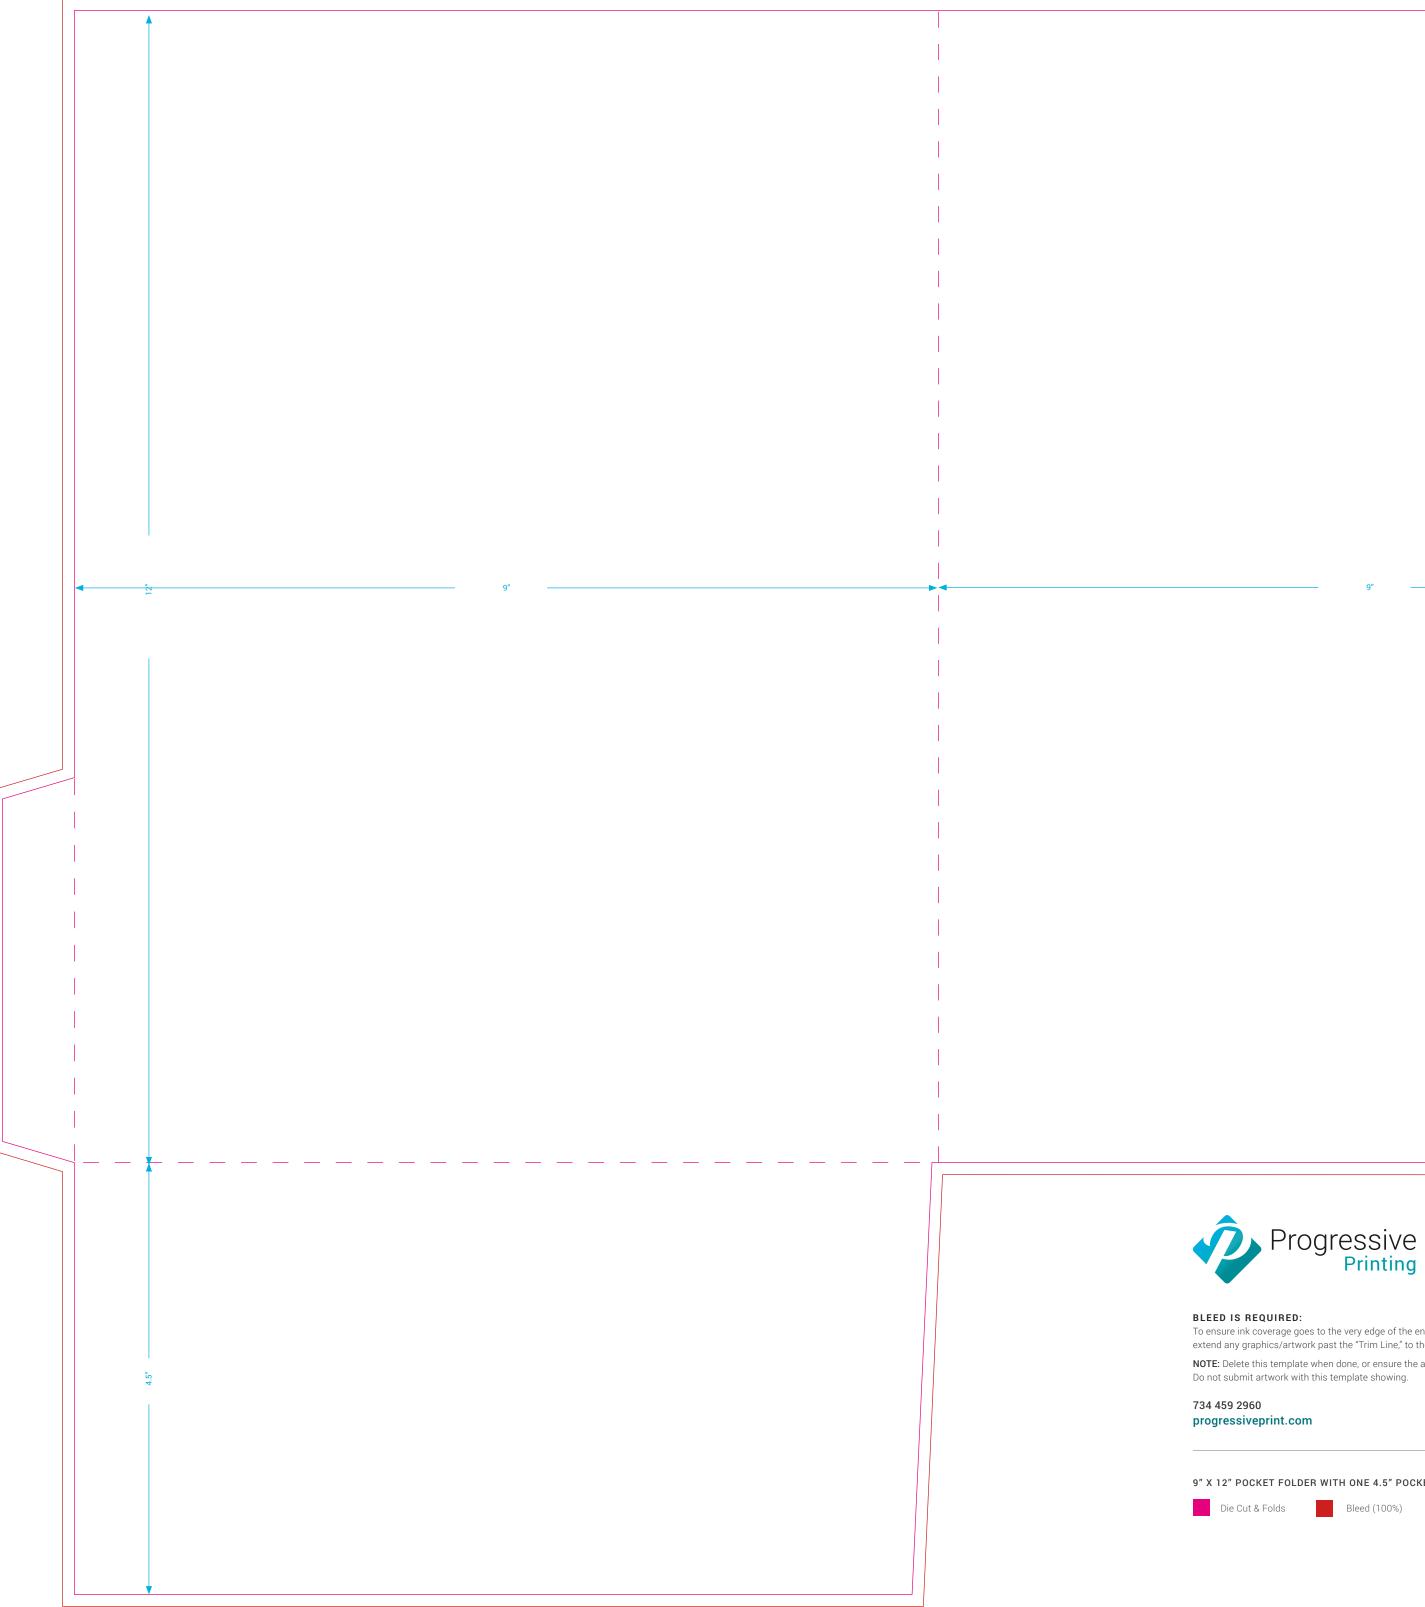

To ensure ink coverage goes to the very edge of the end Product, make certain to extend any graphics/artwork past the "Trim Line," to the very edge of this template. NOTE: Delete this template when done, or ensure the artwork covers it completely.

9" X 12" POCKET FOLDER WITH ONE 4.5" POCKET ON RIGHT ONCE FOLDED

## BLEED IS REQUIRED:

To ensure ink coverage goes to the very edge of the end Product, make certain to extend any graphics/artwork past the "Trim Line," to the very edge of this template. **NOTE:** Delete this template when done, or ensure the artwork covers it completely. Do not submit artwork with this template showing.

734 459 2960 progressiveprint.com

9" X 12" POCKET FOLDER WITH ONE 4.5" POCKET ON LEFT ONCE FOLDED

Die Cut & Folds Bleed (100%)