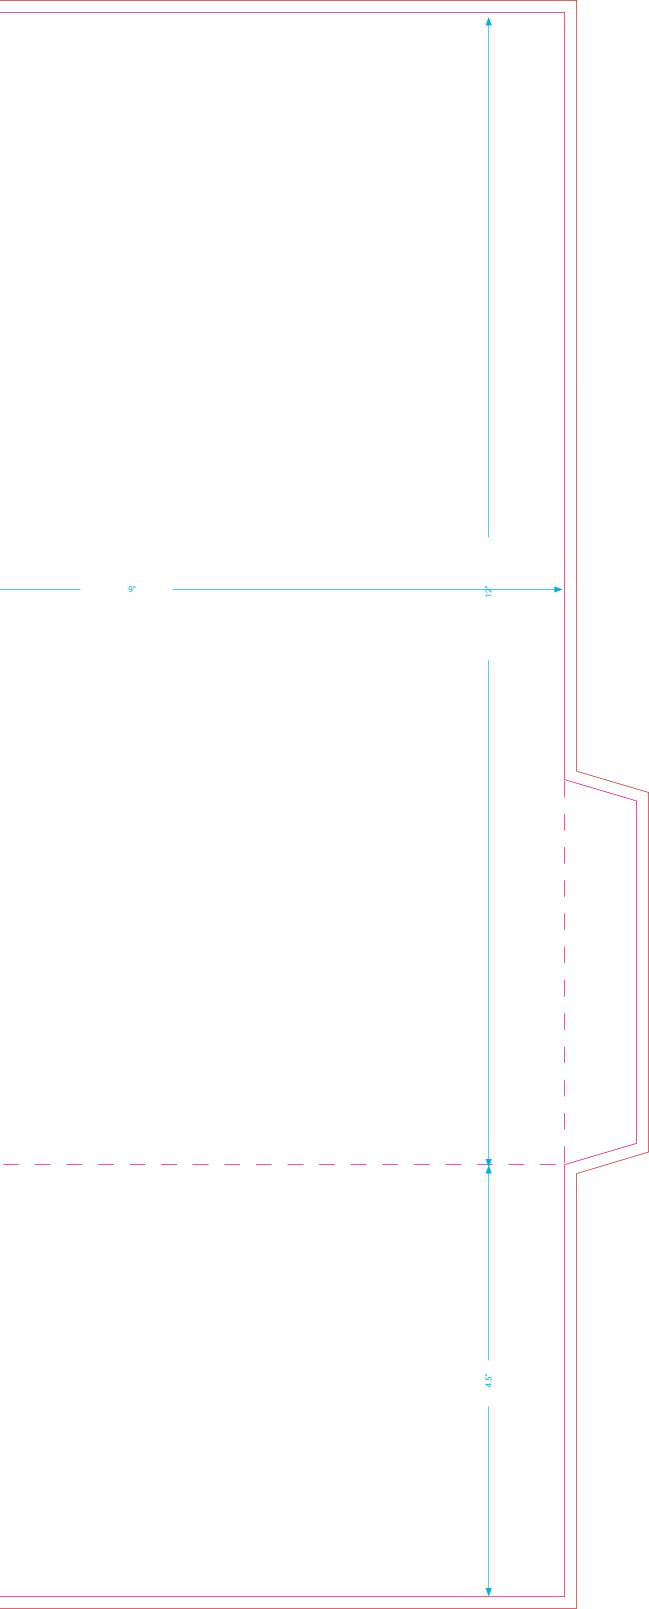

To ensure ink coverage goes to the very edge of the end Product, make certain to extend any graphics/artwork past the "Trim Line," to the very edge of this template. NOTE: Delete this template when done, or ensure the artwork covers it completely.

9" X 12" POCKET FOLDER WITH ONE 4.5" POCKET ON RIGHT ONCE FOLDED

## BLEED IS REQUIRED:

To ensure ink coverage goes to the very edge of the end Product, make certain to extend any graphics/artwork past the "Trim Line," to the very edge of this template. **NOTE:** Delete this template when done, or ensure the artwork covers it completely. Do not submit artwork with this template showing.

734 459 2960 progressiveprint.com

9" X 12" POCKET FOLDER WITH ONE 4.5" POCKET ON LEFT ONCE FOLDED

Die Cut & Folds Bleed (100%)