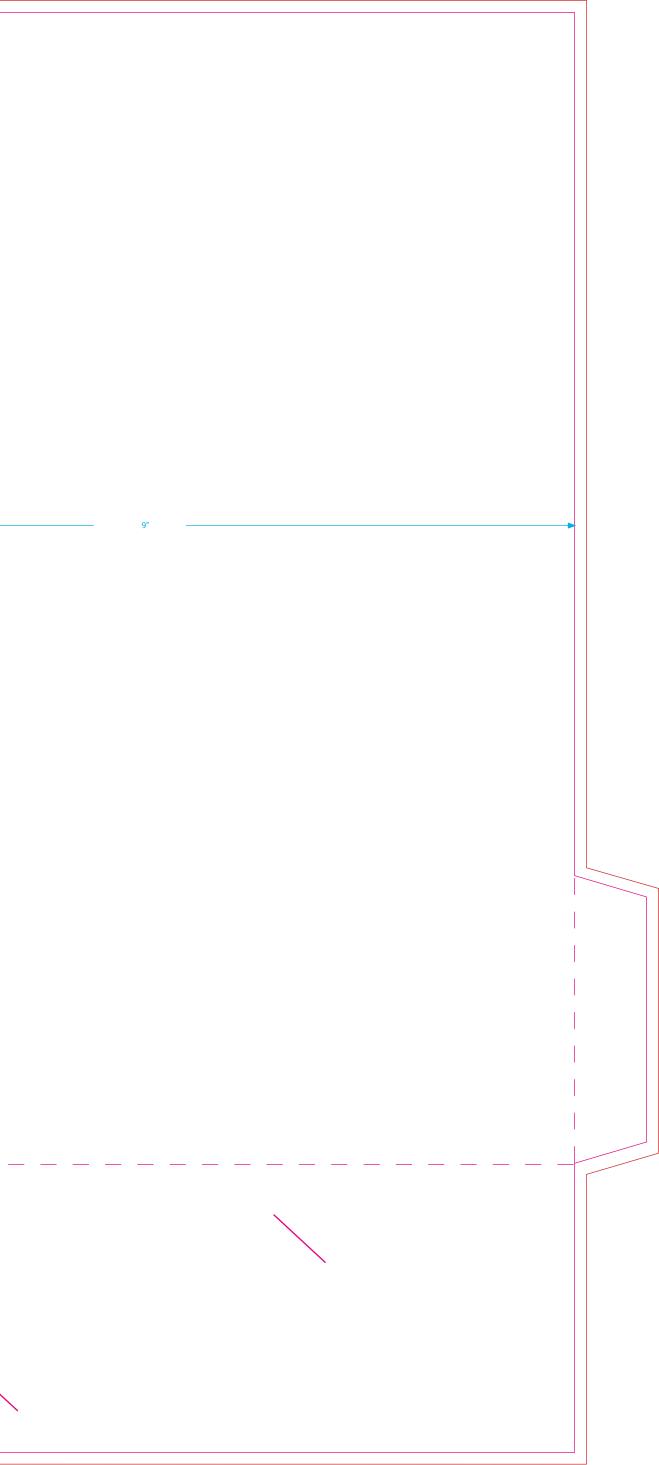

734 459 2960 progressiveprint.com

POCKET FOLDER WITH ONE POCKET ON LEFT ONCE FOLDED (9" X 12", 3" POCKET WITH BUSINESS CARD SLITS)

Die Cut/Folds Bleed (100%)