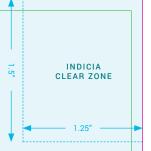

## MAILING ADDRESS ONLY

**NOTE**: Shaded areas need to be blank/white: clear of any text, color or graphics